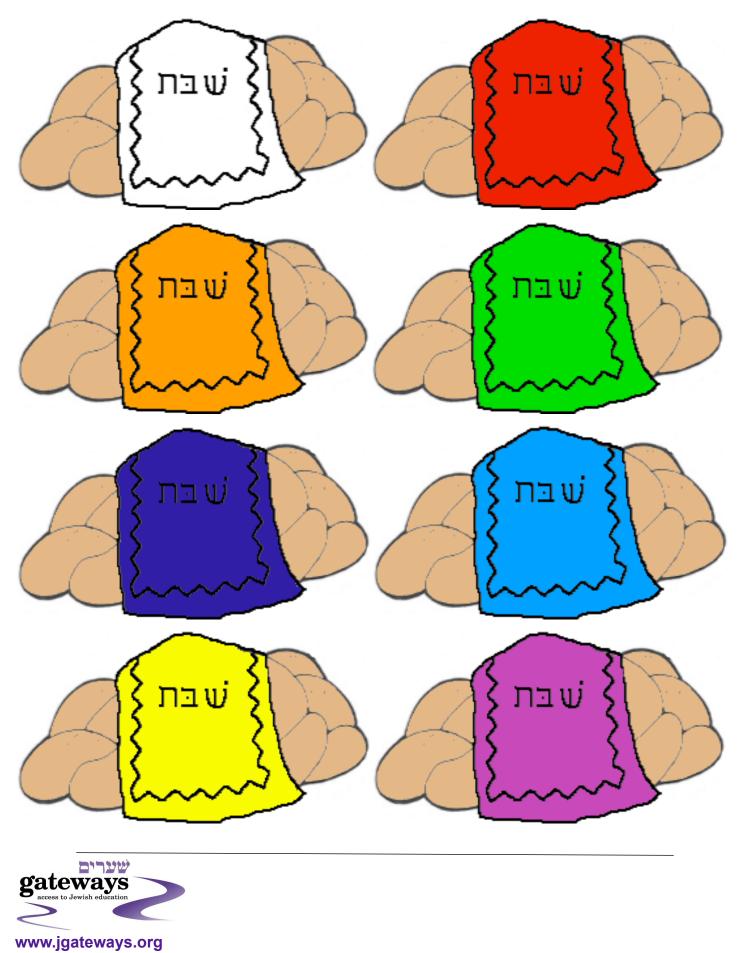

## Make Your Own Challah Cover File Folder Activity

|              | <b>Print</b> one copy of the challah pictures onto paper, and a second copy onto cardstock. |
|--------------|---------------------------------------------------------------------------------------------|
| PO           | Laminate the cardstock copy of the pictures.                                                |
|              | Cut out the paper copies of the challah pictures.                                           |
| Class select | Glue the paper challah pictures onto a file folder.                                         |
|              | Laminate the entire file folder, if desired.                                                |
|              | Cut out the cardstock copies of the challah pictures.                                       |
| $\checkmark$ | Apply <b>velcro</b> to the file folder and the backs of the cardstock challah pictures.     |
|              | <b>Tape</b> a sandwich bag on the outside of the file folder to store the pieces            |